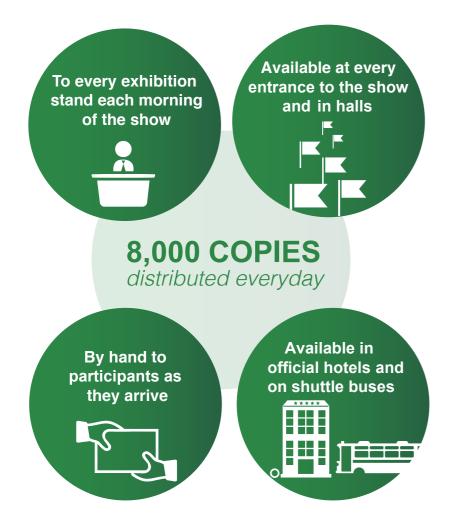

# **OFFICIAL SHOW DAILY**

"The Show Daily is your reference for news, announcements and show highlights throughout the four-day event. It is a must-read for all participants"