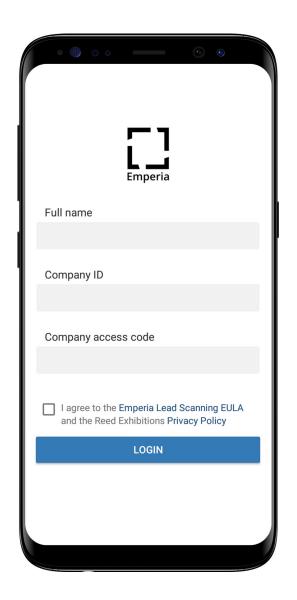

#### Note the minimum device requirements:

iOS: Requires iOS 10.3+ or greater.

**Android OS:** Requires OS 5.1.1 or greater and an auto-focus camera.

2 Log in to Emperia using your full name and the Company Access Code provided in the Emperia Welcome email.\*

If you're the point of contact for the show, you can share the company ID and access code with the colleagues from your company so they can capture leads on their own devices as well.

If you're capturing leads on behalf of your company, ask your point of contact for your company's ID and access code or contact the Exhibitor Services on site for help.