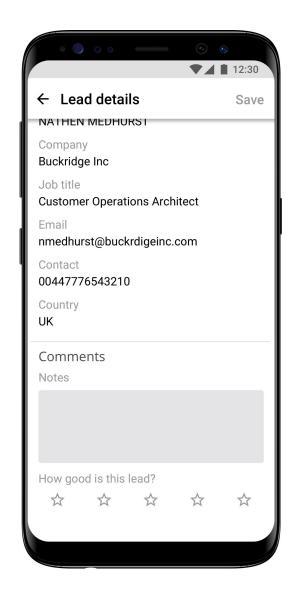

- 3 You are now **ready to scan**. Click on the scan icon and hover your device camera over the visitor badge QR code to capture visitor details as a lead. Visitor information is automatically saved. You can add notes and a rating.
- 4 To view and edit your lead's details, select the "Leads" icon from the menu. You can then select to view the detail of your lead and should you wish edit or add further notes and adjust your lead scoring. (note: you cannot edit the contact details)
- 5 Download your lead report at anytime, using the direct link provided with your Emperia Welcome email.

#### Can I edit my scanned lead?

You can edit the notes and rating after you scanned your lead but not the lead's personal information.

### Why is my lead missing phone / email / other information?

The app only captures information the visitors provided when they registered.